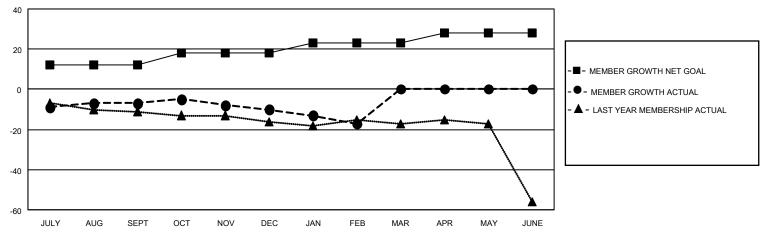

### GOALS AND ACTUAL MEMBERS CUMULATIVE

| DROPPED CLUBS: 2 |    | 9 CLUBS OF 28 ADDED 1 OR<br>MORE NEW MEMBERS | GENDER DISTRIBUTION                |              |  |
|------------------|----|----------------------------------------------|------------------------------------|--------------|--|
|                  |    | WORL NEW WEINDERS                            | MALE                               | 299 (58.28%) |  |
|                  |    |                                              | FEMALE                             | 214 (41.72%) |  |
| DROPPED MEMBERS  |    |                                              | NON BINARY                         | 0 (0.00%)    |  |
|                  |    |                                              | PREFER NOT TO ANSWER 0 (0.00%)     |              |  |
| DECEASED         | 6  |                                              |                                    | ,            |  |
| CLUB CANCELLED   | 0  | CLICK HERE FOR CUMULATIVE                    | TOTAL FAMILY UNIT MEMBERS          | 80           |  |
| OTHER            | 27 | MEMBERSHIP DATA                              |                                    |              |  |
| TOTAL            | 33 |                                              | FAMILY MEMBERS PAYING HALF DUES 41 |              |  |
|                  |    |                                              |                                    |              |  |